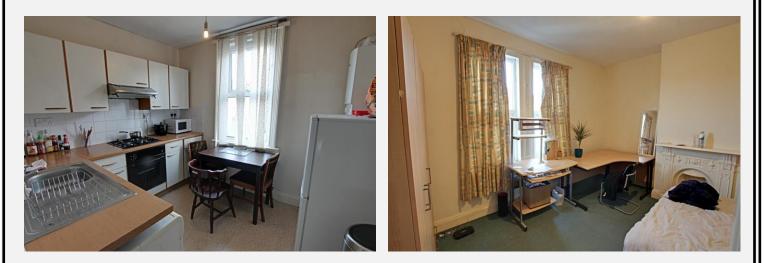

The property comprises

**Ground Floor** 

**Entrance Hall** With PVCu front door, radiator and stairs to the first floor.

**First Floor** 

Landing

**Kitchen/Diner** 12' 4" x 9' 10" (3.76m x 2.99m) max With a range of eye level and base units, integrated electric oven and gas hob with extractor hood over, fridge/freezer, space for washing machine, sink/drainer, radiator and PVCu double glazed window to the rear.

**Bedroom 1** *13' 10" x 13' 2" (4.22m x 4.02m) max* With double bed, wardrobe and desk, radiator and two PVCu double glazed windows to the side.

**Bedroom 2** 11' 11" x 11' 10" (3.63m x 3.60m) With double bed, wardrobe and desk, radiator and two PVCu double glazed windows to the front.