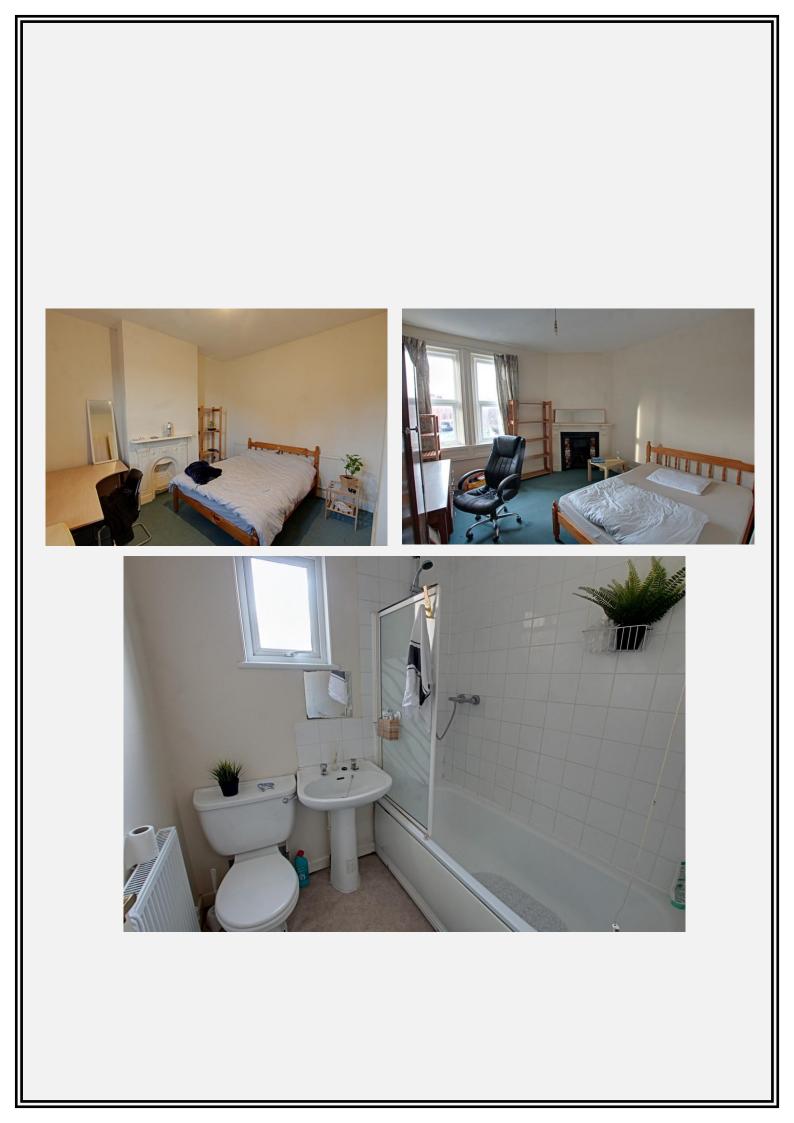

**Bedroom 1** *13' 10" x 13' 2" (4.22m x 4.02m) max* With double bed, wardrobe and desk, radiator and two PVCu double glazed windows to the side.

**Bedroom 2** 11' 11" x 11' 10" (3.63m x 3.60m) With double bed, wardrobe and desk, radiator and two PVCu double glazed windows to the front.

**Bedroom 3** 11' 10" x 6' 5" (3.60m x 1.96m) With single bedroom, radiator and PVCu double glazed window to the front.

## Bathroom

With suite comprising bath with shower over, W.C and hand basin, radiator and obscured PVCu double glazed window to the side.