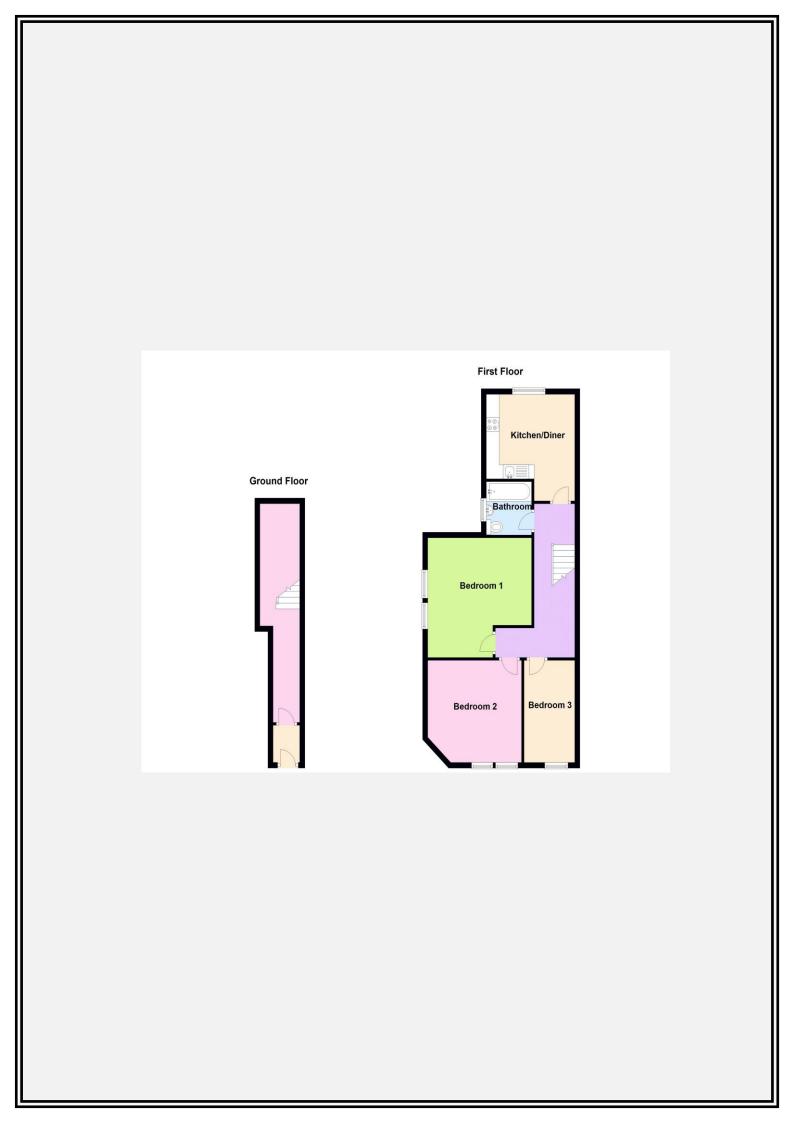

The property comprises

**Ground Floor** 

**Entrance Hall** With PVCu front door, radiator and stairs to the first floor.

**First Floor** 

Landing

**Kitchen/Diner** 12' 4" x 9' 10" (3.76m x 2.99m) max With a range of eye level and base units, integrated electric oven and gas hob with extractor hood over, fridge/freezer, space for washing machine, sink/drainer, radiator and PVCu double glazed window to the rear.

**Bedroom 1** *13' 10" x 13' 2" (4.22m x 4.02m) max* With double bed, wardrobe and desk, radiator and two PVCu double glazed windows to the side.

**Bedroom 2** 11' 11" x 11' 10" (3.63m x 3.60m) With double bed, wardrobe and desk, radiator and two PVCu double glazed windows to the front.

**Bedroom 3** 11' 10" x 6' 5" (3.60m x 1.96m) With single bedroom, radiator and PVCu double glazed window to the front.

## Bathroom

With suite comprising bath with shower over, W.C and hand basin, radiator and obscured PVCu double glazed window to the side.